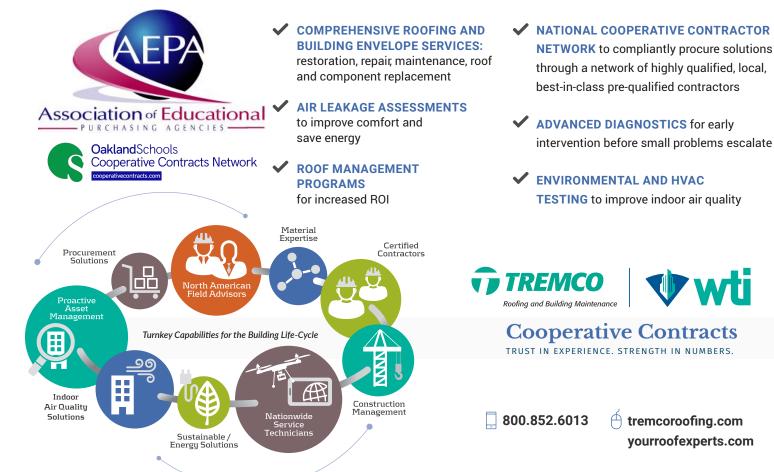

## Roofing and Building Envelope Products and Services

Weatherproofing Technologies, Inc. (WTI) offers turnkey roof maintenance, roof repair, roof management and general contracting services for the entire building envelope. WTI is the affiliated construction services company of industry leader Tremco Roofing and Building Maintenance, a manufacturer of roofing materials since 1928.

WTI and Tremco Roofing are part of Tremco Construction Products Group, the industry's only provider of comprehensive systems and services for all six sides of the building enclosure. This collective expertise means you benefit from the breadth and depth of building envelope solutions for every environment, and the technical know-how to solve your most challenging building envelope issues.